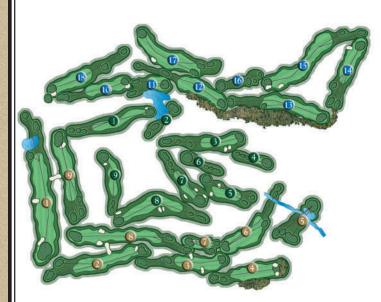

## LOCAL RULES

- 1. Deer Valley is soft spikes only.
- 2. Free Relief from staked trees and shrubs.
- 3. Fence to the right of Hole Nos. 2, 3, & 4 Ridge mark out of bounds.
- 4. Areas along the right side of Hole No. 12 and Hole No. 13 Prairie are environmentally sensitive areas and home to rare plants and wildlife.

  Do not play ball from this area. Play as a lateral hazard-NO CARTS.
- 5. All tall grass areas within the boundary of the course are to be played as a lateral water hazard.
- 6. Area past the road behind No. 5 Ridge green is designated a lateral water hazard
- 7. There is a drop area to the left of No. 5 Ridge green for balls hit into the water hazard.
- 8. Area between the back tees and the fairway on No. 6 Ridge is designated a hazard, drop area on the forward teeing ground on top of the hill.
- 9. No. 13 Prairie has a drop area on the forward teeing ground for balls hit into the hazard between the tees and fairway.
- 10. No. 10 Prairie is out of bounds on No. 1 Valley.
- 11. No. 8 Ridge is out of bounds on No. 8 Valley.
- 12. There is a drop area at the bottom of the hill on No. 2 Valley for balls hit into the hazard.
- 13. There is a drop area at the start of the fairway on No. 3 Valley for balls hit into hazard.
- 14. Carts are mandatory on the Valley.